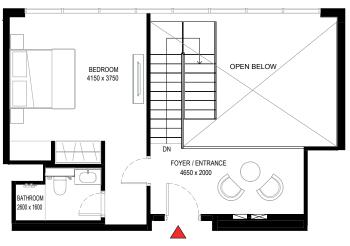

## 4 BEDROOM DUPLEX APARTMENT TYPE A (with maid room and powder room + balcony) VARIANT 1

**TOTAL SALEABLE AREA** SUITE = 2,172.85 SQ.FT. BALCONY = 176.25 SQ.FT. TOTAL = 2,349.10 SQ.FT.

UNIT

KEY ELEVATION