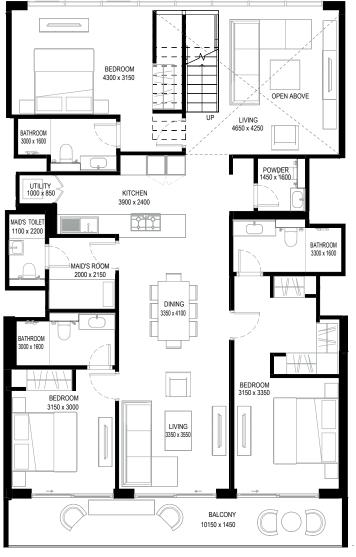

## 4 BEDROOM DUPLEX APARTMENT TYPE A (with maid room and powder room + balcony) VARIANT 1

**TOTAL SALEABLE AREA** SUITE = 2,172.85 SQ.FT. BALCONY = 176.25 SQ.FT. TOTAL = 2,349.10 SQ.FT.

UNIT

KEY ELEVATION