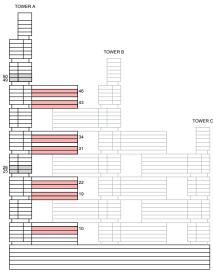

## 4 BEDROOM DUPLEX APARTMENT TYPE A (with maid room and powder room + balcony) VARIANT 1

**TOTAL SALEABLE AREA** SUITE = 2,172.85 SQ.FT. BALCONY = 176.25 SQ.FT. TOTAL = 2,349.10 SQ.FT.

UNIT



KEY ELEVATION



ACCESS LEVEL



List of unit numbers with this unit plan:

## VIEWS

Ras Al Khor, Golf Course, Amenities A1016, A1916, A2216

Ras Al Khor, Golf Course A3116, A3416, A4316, A4616 LOWER LEVEL

VARIANT 1 SUI

Disclaimer: 1. All dimensions are in metric, measured to wall finishes. 2. All materials, dimensions & drawings are approximate. 3. Information is subject to change without notice, at developer's absolute discretion. 4. Actual area may vary from the stated area. 5. Drawing are not to scale. 6. All images used are for illustrative purpose only and do not represent the actual size, features, specifications, fittings and furnishings. 7. The developer reserves the right to make revisions/ alterations, at its absolute discretion, without any liability whatsoever.