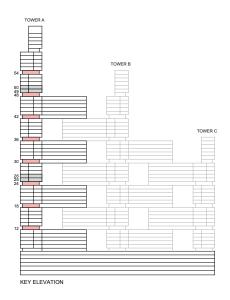

## VIEWS

Ras Al Khor, Golf Course, Amenities A1209, A1809, A2409

Ras Al Khor, Golf Course A3009, A3609, A4209, A4809, A5410

Disclaimer: 1. All dimensions are in metric, measured to wall finishes. 2. All materials, dimensions & drawings are approximate. 3. Information is subject to change without notice, at developer's absolute discretion. 4. Actual area may vary from the stated area. 5. Drawing are not to scale. 6. All images used are for illustrative purpose only and do not represent the actual size, features, specifications, fittings and furnishings. 7. The developer reserves the right to make revisions/ alterations, at its absolute discretion, without any liability whatsoever.