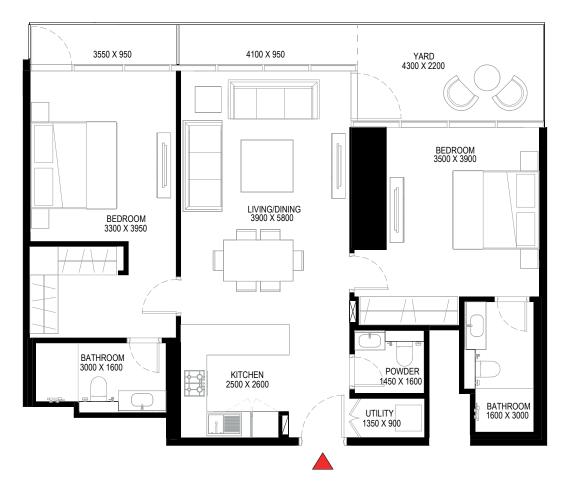

2 BEDROOM APARTMENT TYPE G (with powder room + yard) **TOTAL SALEABLE AREA** SUITE = 1,025.05 SQ.FT.

YARD = 184.82 SQ.FT. TOTAL = 1,209.87 SQ.FT.

UNIT

List of unit numbers with this unit plan:

## VIEWS

Ras Al Khor, Golf Course, Amenities A1209, A1809, A2409

Ras Al Khor, Golf Course A3009, A3609, A4209, A4809, A5410

Disclaimer: 1. All dimensions are in metric, measured to wall finishes. 2. All materials, dimensions & drawings are approximate. 3. Information is subject to change without notice, at developer's absolute discretion. 4. Actual area may vary from the stated area. 5. Drawing are not to scale. 6. All images used are for illustrative purpose only and do not represent the actual size, features, specifications, fittings and furnishings. 7. The developer reserves the right to make revisions/ alterations, at its absolute discretion, without any liability whatsoever.